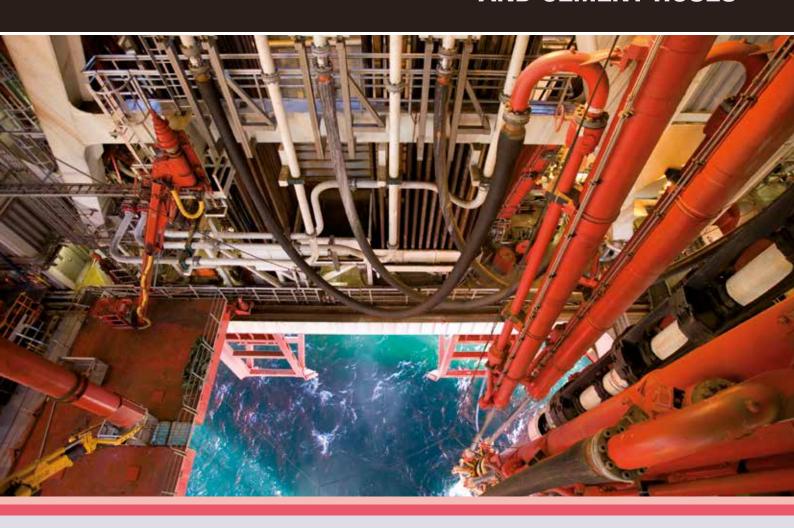

#### **# HIFLEX ROTARY & VIBRATOR 5K**

Class: Grade D

#### **API-7K FSL2**

Working pressure: 5000 psi Burst pressure: 12500 psi

**Temperature range:** -20° C +100° C (-4° F +212° F)

Flexible Specification Level: 2 Diameters: From 2" to 4"

Note: Swaged hose assembly with most common integral one piece

Hammer Unions, flanges and male API terminations.