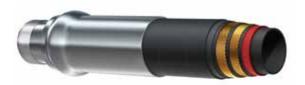

#### **# HIFLEX ROTARY & VIBRATOR 7.5K**

Class: Grade E

# API-7K FSL2

Working pressure: 7500 psi Burst pressure: 18750 psi

**Temperature range:** -20° C +100° C (-4° F +212° F)

Flexible Specification Level: 2 Diameters: From 2" to 4"

Note: Swaged hose assembly with most common integral one piece

Hammer Unions, flanges and male API terminations.