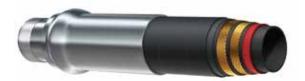

#### **// HIFLEX CEMENTING 10K**

# API-7K FSL0

Working pressure: 10000 psi Burst pressure: 22500 psi

Temperature range: -20° C +100° C (-4° F +212° F)

Flexible Specification Level: 0 Diameters: From 2" to 4"

Note: Swaged hose assembly with most common integral one piece

Hammer Unions, flanges and male API terminations.