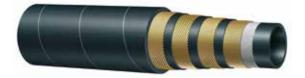

# HIGH PRESSURE MUD AND CEMENT HOSES

**ALFAGOMMA** 

# **// ROTARY, VIBRATOR AND CEMENTING**

#### **# HIFLEX ROTARY & VIBRATOR 5K**

Class: Grade D

#### **API-7K FSL2**

Working pressure: 5000 psi Burst pressure: 12500 psi

**Temperature range:** -20° C +100° C (-4° F +212° F)

Flexible Specification Level: 2 Diameters: From 2" to 4"

Note: Swaged hose assembly with most common integral one piece